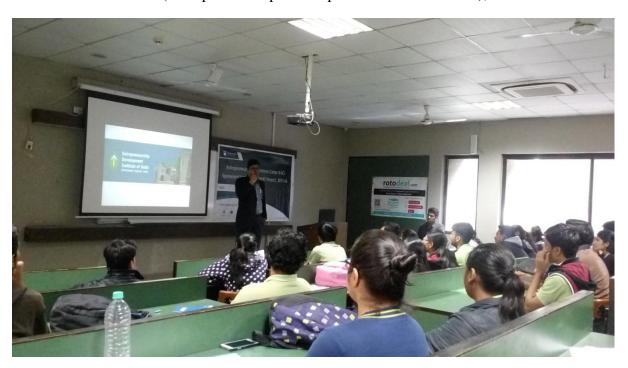

## 2<sup>nd</sup> Entrepreneurship Awareness Camp (EAC)

## Under DST-NIMAT Project, 2015-16 18<sup>th</sup> to 20<sup>th</sup>, February – 2016

The Entrepreneurship Development Cell (E-Cell) of Marwadi Education Foundation is established in 2014. The E-Cell continuously organize various activities like eChai Demo Day, Job Vs Entrepreneur, Launch of start-ups, Dialog with entrepreneurs, Industry visits and Entrepreneurship Awareness Camp (EAC) to spread awareness about entrepreneurship.

After completing 1st successful EAC and to persist the above mentioned efforts for encouraging the students to become entrepreneur the E-Cell of Marwadi Education Foundation is organizing a "2<sup>nd</sup> Entrepreneurship Awareness Camp (EAC)" From 18<sup>th</sup> To 20<sup>th</sup>, February -2016 under DST (Dept. of Science & Technology) -NIMAT (National Implementing and Monitoring Agency for Training Project) Project 2015-16 in association with NSTEDB (National Science & Technology Entrepreneurship Development Board, DST, Govt. of India and EDI (Entrepreneurship Development Institute of India), Ahmadabad.

The objective of this program is to create awareness among students of Engineering about various facets of entrepreneurship as an alternative career option as well as to highlight the merits of pursuing such an option.