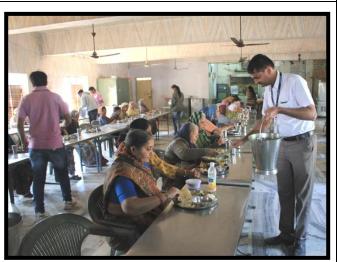

After the video session, lunch was arranged for all persons and staff of Old Age Home and served by the student's volunteers.

It was a different experience for all the club member students about this visit and satisfaction of social activities towards the society. The contribution was received from all the students and faculty members of F.C.A. for this social activity. Prof.Nilesh Advani , TL - Non Technical Club & Prof.Sunil Bajeja, Head , F.C.A also supported in arrangement of the event.