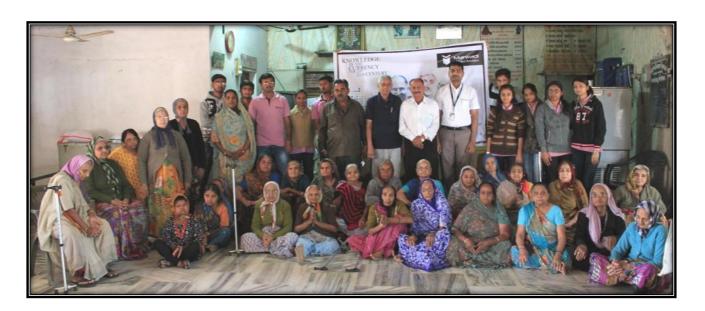

# Faculty of Computer Applications Socio Nature Club Activities Report

Activity: Old Age Home Visit, Maheshwari Ashram, Ratanpar Dt: 15-02-2016

Socio Nature Club, Faculty of Computer Applications, Marwadi Education Foundation's Group of Institutions, arranged a visit of Old Age Home, Maheshwari Ashram, Ratanpar (Dist:Rajkot) on dt:15-02-2016 from 10:00 pm To 2:00 pm. More than 50 persons are living in Old Age Home. Total 11 MCA students participated in this social activity.

This activity was divided in two parts. In first part, Prof.Ashwin Dobariya, Coordinator – Socio Nature Club,F.C.A. MEFGI gave introductory speech of this program and displayed video Clip of Moraribapu Ram Katha.

After the video session, lunch was arranged for all persons and staff of Old Age Home and served by the student's volunteers.

It was a different experience for all the club member students about this visit and satisfaction of social activities towards the society. The contribution was received from all the students and faculty members of F.C.A. for this social activity. Prof.Nilesh Advani , TL - Non Technical Club & Prof.Sunil Bajeja, Head , F.C.A also supported in arrangement of the event.

Dr.R.Sridaran, Dean,F.C.A and F.C.A family appreciated the students work and congratulated to an entire team of Socio Nature Club for nice arrangement of this activity.