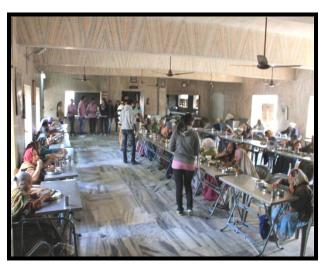

This activity was divided in two parts. In first part, Prof.Ashwin Dobariya, Coordinator – Socio Nature Club,F.C.A. MEFGI gave introductory speech of this program and displayed video Clip of Moraribapu Ram Katha.