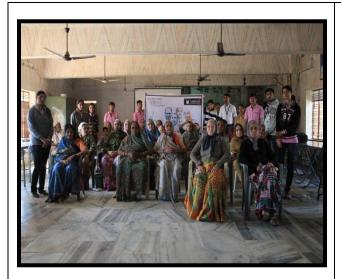

After the video session, lunch was arranged for all persons and staff of Old Age Home and served by the student's volunteers.

It was a different experience for all the club member students about this visit and satisfaction of social activities towards the society. The contribution was received from all the students and faculty members of F.C.A. for this social activity. Prof.Nilesh Advani , TL - Non Technical Club & Prof.Sunil Bajeja, Head , F.C.A also supported in arrangement of the event.

Dr.R.Sridaran, Dean,F.C.A and F.C.A family appreciated the students work and congratulated to an entire team of Socio Nature Club for nice arrangement of this activity.