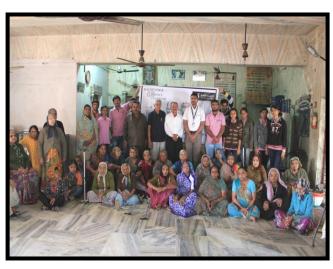

# Faculty of Computer Applications Socio Nature Club Activities Report

Activity: Old Age Home Visit, Maheshwari Ashram, Ratanpar Dt: 15-02-2016

Socio Nature Club, Faculty of Computer Applications, Marwadi Education Foundation's Group of Institutions, arranged a visit of Old Age Home, Maheshwari Ashram, Ratanpar (Dist:Rajkot) on dt:15-02-2016 from 10:00 pm To 2:00 pm. More than 50 persons are living in Old Age Home. Total 11 MCA students participated in this social activity.

Dr.R.Sridaran, Dean,F.C.A and F.C.A family appreciated the students work and congratulated to an entire team of Socio Nature Club for nice arrangement of this activity.