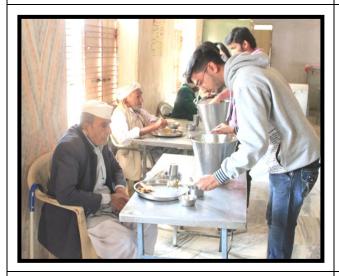

After the video session, lunch was arranged for all persons and staff of Old Age Home and served by the student's volunteers.

It was a different experience for all the club member students about this visit and satisfaction of social activities towards the society. The contribution was received from all the students and faculty members of F.C.A. for this social activity. Prof.Nilesh Advani , TL - Non Technical Club & Prof.Sunil Bajeja, Head , F.C.A also supported in arrangement of the event.