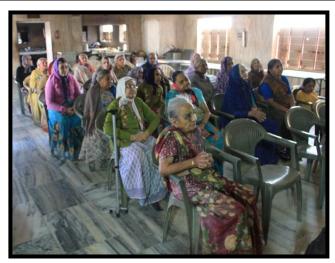

# Faculty of Computer Applications Socio Nature Club Activities Report

Activity: Old Age Home Visit, Maheshwari Ashram, Ratanpar Dt: 15-02-2016

Socio Nature Club, Faculty of Computer Applications, Marwadi Education Foundation's Group of Institutions, arranged a visit of Old Age Home, Maheshwari Ashram, Ratanpar (Dist:Rajkot) on dt:15-02-2016 from 10:00 pm To 2:00 pm. More than 50 persons are living in Old Age Home. Total 11 MCA students participated in this social activity.