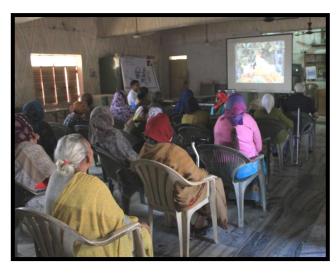

This activity was divided in two parts. In first part, Prof.Ashwin Dobariya, Coordinator – Socio Nature Club,F.C.A. MEFGI gave introductory speech of this program and displayed video Clip of Moraribapu Ram Katha.