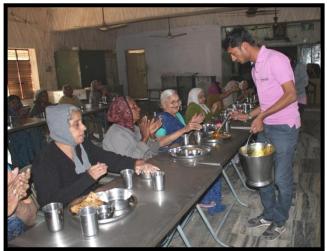

After the video session, lunch was arranged for all persons and staff of Old Age Home and served by the student's volunteers.

It was a different experience for all the club member students about this visit and satisfaction of social activities towards the society. The contribution was received from all the students and faculty members of F.C.A. for this social activity. Prof.Nilesh Advani , TL - Non Technical Club & Prof.Sunil Bajeja, Head , F.C.A also supported in arrangement of the event.