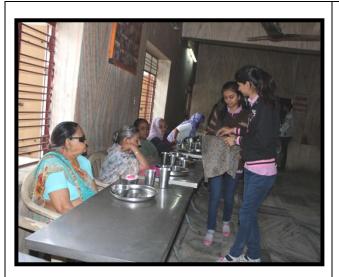

After the video session, lunch was arranged for all persons and staff of Old Age Home and served by the student's volunteers.

It was a different experience for all the club member students about this visit and satisfaction of social activities towards the society. The contribution was received from all the students and faculty members of F.C.A. for this social activity. Prof.Nilesh Advani , TL - Non Technical Club & Prof.Sunil Bajeja, Head , F.C.A also supported in arrangement of the event.