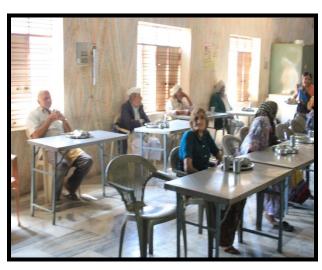

After the video session, lunch was arranged for all persons and staff of Old Age Home and served by the student's volunteers.

It was a different experience for all the club member students about this visit and satisfaction of social activities towards the society. The contribution was received from all the students and faculty members of F.C.A. for this social activity. Prof.Nilesh Advani , TL - Non Technical Club & Prof.Sunil Bajeja, Head , F.C.A also supported in arrangement of the event.