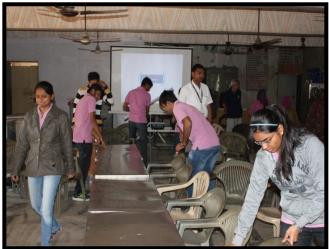

# Faculty of Computer Applications Socio Nature Club Activities Report

Activity: Old Age Home Visit, Maheshwari Ashram, Ratanpar Dt: 15-02-2016

Socio Nature Club, Faculty of Computer Applications, Marwadi Education Foundation's Group of Institutions, arranged a visit of Old Age Home, Maheshwari Ashram, Ratanpar (Dist:Rajkot) on dt:15-02-2016 from 10:00 pm To 2:00 pm. More than 50 persons are living in Old Age Home. Total 11 MCA students participated in this social activity.

After the video session, lunch was arranged for all persons and staff of Old Age Home and served by the student's volunteers.

It was a different experience for all the club member students about this visit and satisfaction of social activities towards the society. The contribution was received from all the students and faculty members of F.C.A. for this social activity. Prof.Nilesh Advani , TL - Non Technical Club & Prof.Sunil Bajeja, Head , F.C.A also supported in arrangement of the event.