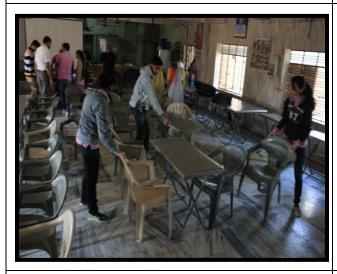

# Faculty of Computer Applications Socio Nature Club Activities Report

Activity: Old Age Home Visit, Maheshwari Ashram, Ratanpar Dt: 15-02-2016

Socio Nature Club, Faculty of Computer Applications, Marwadi Education Foundation's Group of Institutions, arranged a visit of Old Age Home, Maheshwari Ashram, Ratanpar (Dist:Rajkot) on dt:15-02-2016 from 10:00 pm To 2:00 pm. More than 50 persons are living in Old Age Home. Total 11 MCA students participated in this social activity.

After the video session, lunch was arranged for all persons and staff of Old Age Home and served by the student's volunteers.

It was a different experience for all the club member students about this visit and satisfaction of social activities towards the society. The contribution was received from all the students and faculty members of F.C.A. for this social activity. Prof.Nilesh Advani , TL - Non Technical Club & Prof.Sunil Bajeja, Head , F.C.A also supported in arrangement of the event.