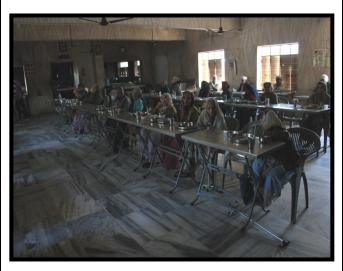

# Faculty of Computer Applications Socio Nature Club Activities Report

Activity: Old Age Home Visit, Maheshwari Ashram, Ratanpar Dt: 15-02-2016

Socio Nature Club, Faculty of Computer Applications, Marwadi Education Foundation's Group of Institutions, arranged a visit of Old Age Home, Maheshwari Ashram, Ratanpar (Dist:Rajkot) on dt:15-02-2016 from 10:00 pm To 2:00 pm. More than 50 persons are living in Old Age Home. Total 11 MCA students participated in this social activity.

This activity was divided in two parts. In first part, Prof.Ashwin Dobariya, Coordinator – Socio Nature Club,F.C.A. MEFGI gave introductory speech of this program and displayed video Clip of Moraribapu Ram Katha.