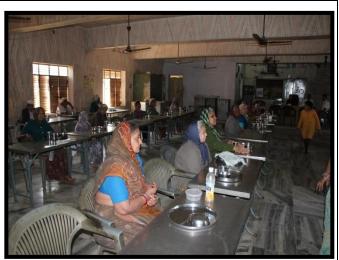

After the video session, lunch was arranged for all persons and staff of Old Age Home and served by the student's volunteers.

It was a different experience for all the club member students about this visit and satisfaction of social activities towards the society. The contribution was received from all the students and faculty members of F.C.A. for this social activity. Prof.Nilesh Advani , TL - Non Technical Club & Prof.Sunil Bajeja, Head , F.C.A also supported in arrangement of the event.