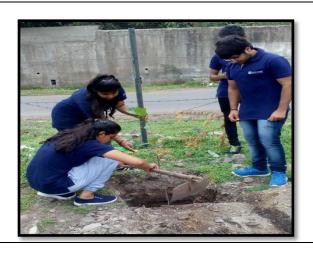

The students were extremely happy to participate in this initiative. Students understand the importance of "going green," it's also crucial to encourage students to be environmentally conscious.

All the necessary tools which are needed for plantation provided by Zoo official. Dr. Hirapara Sir Zoo Superintendent, Mr.Sunilbhai and other Staff members, RMC taught students in details about how to plant a tree?

After the introduction and knowledge session, all the 58 students were divided into different groups of 6 each of having 10 members in the group. Each group assigned various jobs. Each group was given a certain number of saplings which had to be planted.

## Activity Snapshot [dt:11-08-2018]