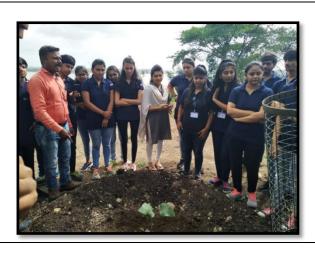

The students were extremely happy to participate in this initiative. Students understand the importance of "going green," it's also crucial to encourage students to be environmentally conscious.

All the necessary tools which are needed for plantation provided by Zoo official. Dr. Hirapara Sir Zoo Superintendent, Mr.Sunilbhai and other Staff members, RMC taught students in details about how to plant a tree?

After the introduction and knowledge session, all the 58 students were divided into different groups of 6 each of having 10 members in the group. Each group assigned various jobs. Each group was given a certain number of saplings which had to be planted.

## Activity Snapshot [dt:11-08-2018]