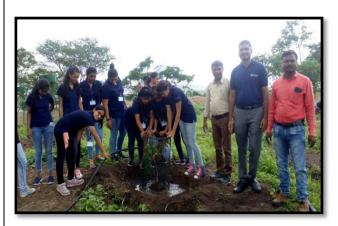

The students were extremely happy to participate in this initiative. Students understand the importance of "going green," it's also crucial to encourage students to be environmentally conscious.

All the necessary tools which are needed for plantation provided by Zoo official. Dr. Hirapara Sir Zoo Superintendent, Mr.Sunilbhai and other Staff members, RMC taught students in details about how to plant a tree?

After the introduction and knowledge session, all the 58 students were divided into different groups of 6 each of having 10 members in the group. Each group assigned various jobs. Each group was given a certain number of saplings which had to be planted.

## Activity Snapshot [dt:11-08-2018]