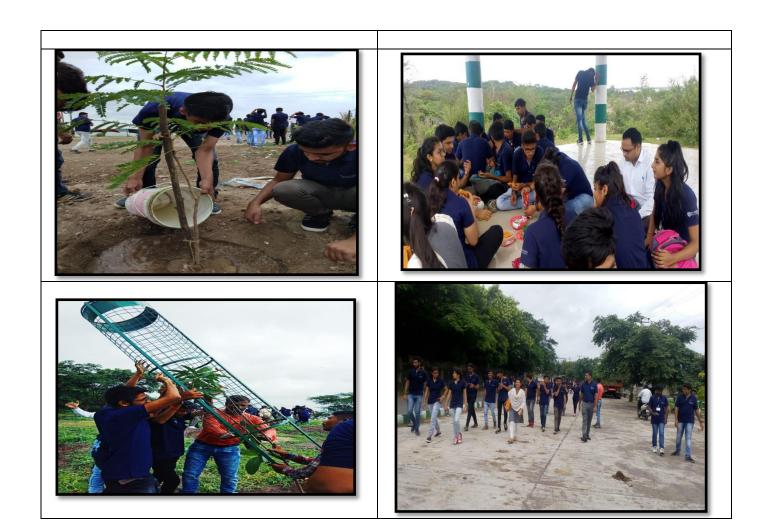

After the introduction and knowledge session, all the 58 students were divided into different groups of 6 each of having 10 members in the group. Each group assigned various jobs. Each group was given a certain number of saplings which had to be planted.

After the plantation, all students & staff visited the Pradyuman Zoological Park and had a lunch together with lots of fun. It was really an unforgettable day for all.

At the end of program, on behalf of F.C.A, Marwadi University, Dr. Ashwin Dobariya, SocioNature Club Coordinator expressed sincere thanks to all supporting staff of RMC and Dr.Hapaliya saheb, Director – Parks & Garden, RMC for their kind support in arrangement of this wonderful activity. Dr. R. Sridaran, Dean FCA and faculty members congratulated to an entire team of Socio Nature club for actively participation in this activity.

## Activity Snapshot [dt:11-08-2018]