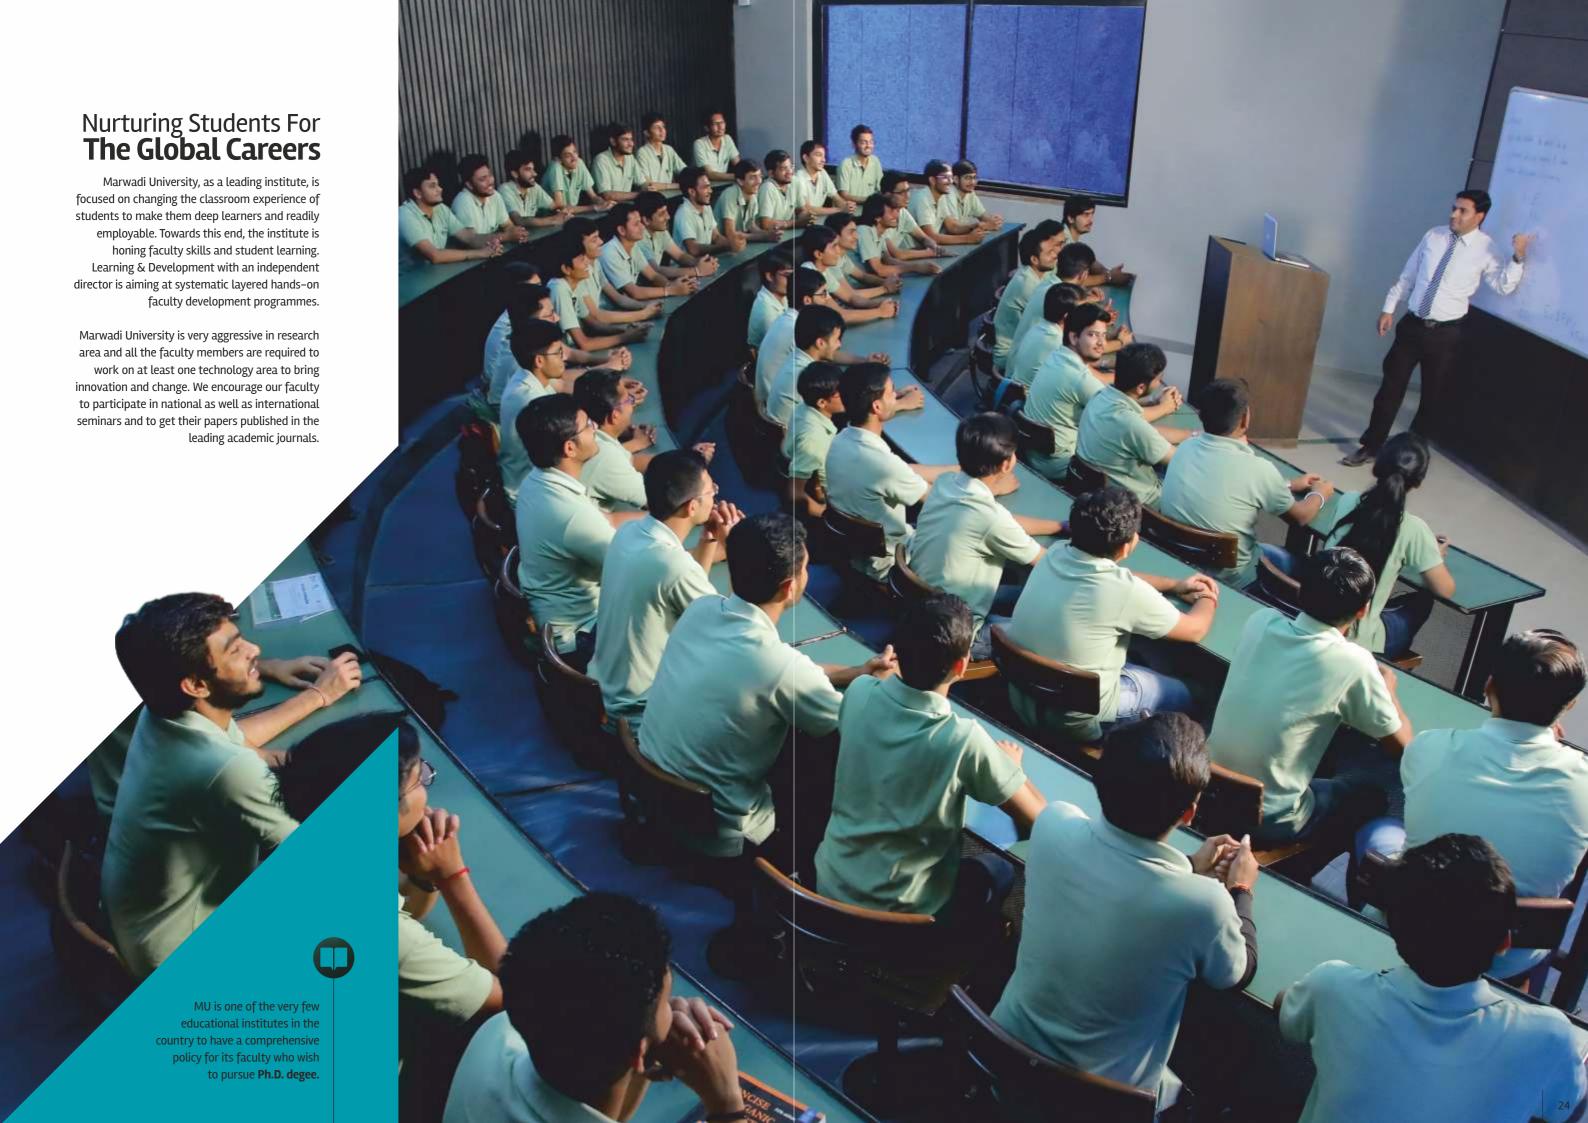

### **Faculty**

Highly qualified faculty with experience & diverse background comprising of leaders, scientists, corporate trainers, industry experts and veteran professionals.

15% of the faculty have Master's
Degree from foreign universities.
Yearly campus drives for faculty selection with top 20 institutes of the country.

Marwadi Education is very aggressive in research area and all the faculty members are required to work on at least one technology area to bring innovation and change.

Faculty often Mar participates in one national as well as international the seminars and gets com their papers for ipublished in the leading academic journals.

Marwadi University is one of the very few educational groups in the country to have a comprehensive policy for its faculty who wish to pursue a Ph.D. Degree & Post Doctorate research.

### **Faculty Development Programs**

Focused on improvising the learning experiences of students. Towards this end, the university is focusing on honing faculty skills and student learning.

Learning and Development with an independent director is aiming at systematic layered hand-on faculty development programme.

A mix of junior and senior teachers drawn from different engineering disciplines gives faculty an opportunity for a rich, diverse & peer-to-peer learning.

Each of the faculty members at Marwadi University goes through a 3 stages of faculty development programs as under: