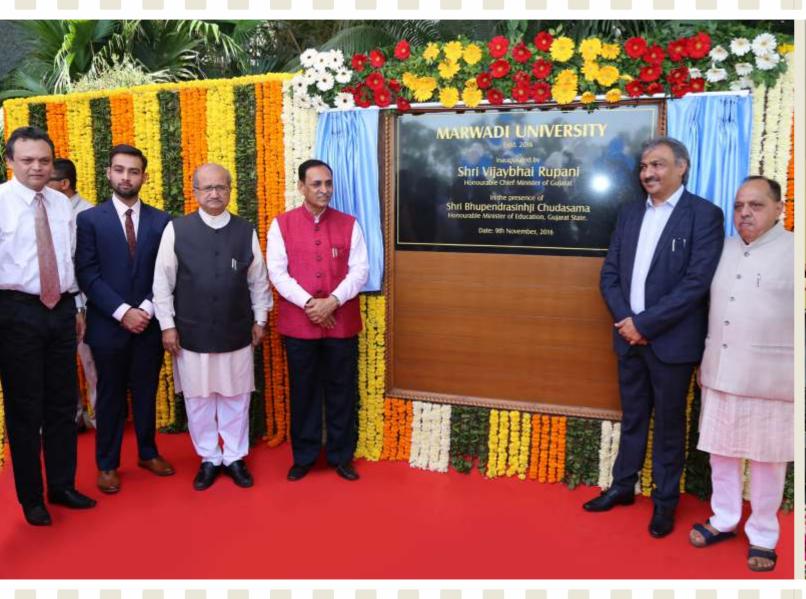

### Inception

Marwadi Education Foundation's Group of Institutions (MEFGI) was incepted as a major organ of Marwadi Education Foundation in 2008, under the Bombay Public Trust Act 1950. Marwadi University is promoted by Marwadi Shares and Finance Limited (MSFL) a major stock broking company in India & Chandarana Intermediaries Brokers Pvt. Ltd. (CIBPL), a leading firm dealing in technical and arbitrage trading in Indian Stock Markets. Based on the excellence achieved, Marwadi University bill was passed in Gujarat Assembly and Marwadi University was established by Gujarat Private Universities act 9 of 2016 on 9th May, 2016.